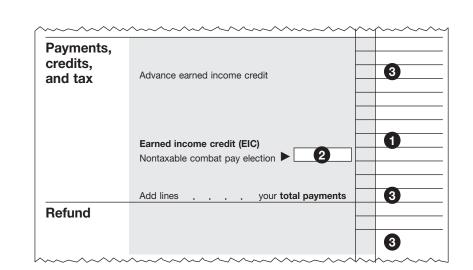

**Nontaxable combat pay election.** You can elect to include your nontaxable combat pay in earned income for the earned income credit. The amount of your nontaxable combat pay should be shown on your Form W-2, in box 12, with code Q. Electing to include nontaxable combat pay in earned income may increase or decrease your EIC. For details, see *Nontaxable combat pay* in chapter 4.