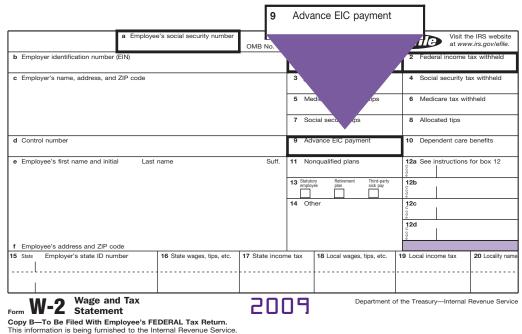

#### Reminders

Reporting advance payments of EIC received in 2009. If you received advance payments of EIC in 2009, you must file Form 1040 or Form 1040A to report the payments. Your Form W-2, box 9, (as shown in Figure 1) will show the amount you received. Report the amount on line 59 (Form 1040) or line 36 (Form 1040A). If filing Form 1040, check box a on line 59.

Figure 1. Reporting Advance EIC

Increased EIC on certain joint returns. A married person filing a joint return may get more EIC than someone with the same income but a different filing status. As a result, the EIC table has different columns for married persons filing jointly than for everyone else. When you look up your EIC in the EIC Table, be sure to use the correct column for your filing status and the number of children you have.