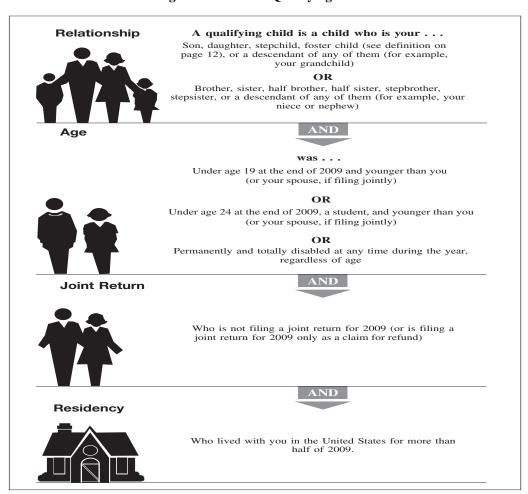

# Rule 8 Your Child Must Meet the Relationship, Age, Residency, and Joint Return Tests

Your child is a qualifying child if your child meets four tests. The four tests are:

- 1. Relationship,
- 2. Age,
- 3. Residency, and
- 4. Joint return.

The four tests are illustrated in Figure 2 on page 13. The paragraphs that follow contain more information about each test.

#### **Relationship Test**

To be your qualifying child, a child must be your:

- Son, daughter, stepchild, foster child, or a descendant of any of them (for example, your grandchild), or
- Brother, sister, half brother, half sister, stepbrother, stepsister, or a descendant of any of them (for example, your niece or nephew).

#### **Age Test**

Your child must be:

- 1. Under age 19 at the end of 2009 and younger than you (or your spouse, if filing jointly),
- 2. Under age 24 at the end of 2009, a student, and younger than you (or your spouse, if filing jointly), or
- 3. Permanently and totally disabled at any time during 2009, regardless of age.

#### **Residency Test**

Your child must have lived with you in the United States for more than half of 2009. The following definitions clarify the residency test.

**United States.** This means the 50 states and the District of Columbia. It does not include Puerto Rico or U.S. possessions such as Guam.

#### **Joint Return Test**

To meet this test, the child cannot file a joint return for the year.

**Exception.** An exception to the joint return test applies if your child and his or her spouse file a joint return only as a claim for refund.